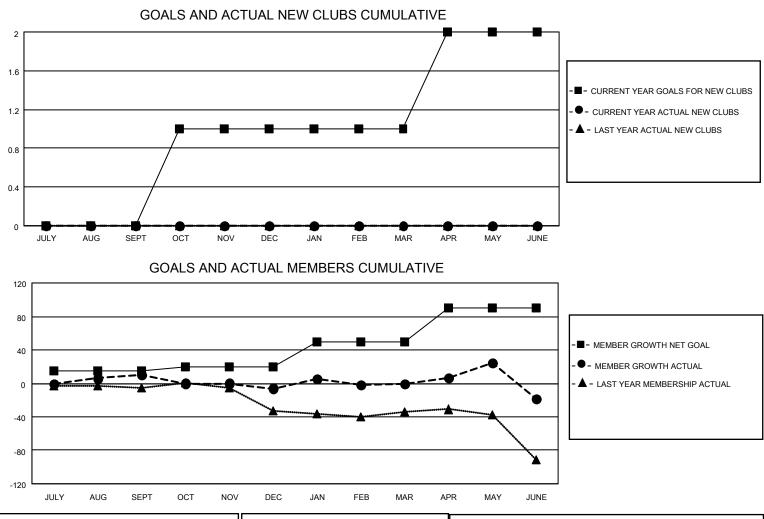

## LOCATION MICHIGAN

District 11 D1

Results as of: 6/30/2022

| Clubs                 |               |           |               | Members               |                        |                         |                                                    |
|-----------------------|---------------|-----------|---------------|-----------------------|------------------------|-------------------------|----------------------------------------------------|
| RESULTS FOR 2021-2022 |               |           |               | RESULTS FOR 2021-2022 |                        |                         |                                                    |
| QUARTER               | NEW CLUB GOAL | NEW CLUBS | DROPPED CLUBS | QUARTER MEMI          | BER GROWTH NET<br>GOAL | MEMBER GROWTH<br>ACTUAL | DROPPED<br>MEMBERS ACTUAL<br>(including transfers) |
| JULY/AUG/SEPT         | 0             | 0         | 0             | JULY/AUG/SEPT         | 15                     | 32                      | 15                                                 |
| OCT/NOV/DEC           | 1             | 0         | 1             | OCT/NOV/DEC           | 5                      | 40                      | 40                                                 |
| JAN/FEB/MAR           | 0             | 0         | 0             | JAN/FEB/MAR           | 30                     | 32                      | 22                                                 |
| APR/MAY/JUNE          | 1             | 0         | 0             | APR/MAY/JUNE          | 40                     | 74                      | 87                                                 |